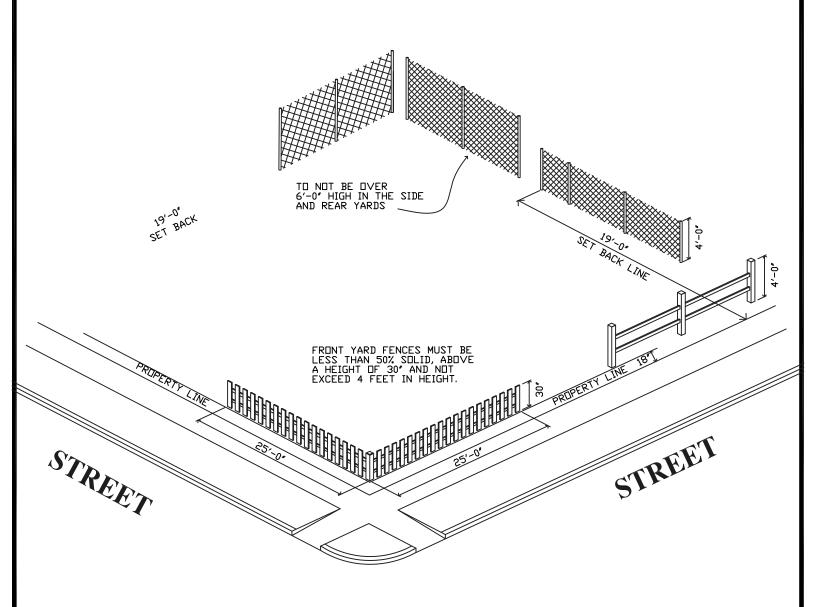

#### HEIGHT AND SETBACK REQUIREMENTS:

- o 6 feet in height MAXIMUM in the rear or side lot
- 18 inches' setback from sidewalk
- Front yard fences:
  - 30 inches if made of material which may obstruct vision (picket fence)
  - Must be less than 50 percent solid above a height of 30 inches and not exceed 4 feet in total height
  - 4 feet tall if open weave or chain link
- 30 inches tall for 25 feet in any direction from the right-of-way, along driveway/alley that intersects a street
- Fences in front yards that function as exterior side yards must follow front yard restrictions unless the fence is installed at least 19 feet back from the right-of-way
- Corner clearance: No fence above a height of 30 inches from the curb or centerline of the street pavement shall be permitted within the triangular area formed at the intersection of any street right-of-way lines by a straight line drawn between the right-of-way lines at a distance along each line of twenty-five (25) feet from their point of intersection.
- No fence shall extend across property lines

# CITY OF OWSSO **BUILDING DEPARTMENT FENCES**

FENCES-FRONT YARD OR CORNER LOTS

18" SETBACK FROM SIDEWALK 30" TALL IF MADE OF MATERIAL WHICH MAY OBSTRUCT VISION Ж

(DVER 50% SOLID)

4' TALL IF MADE OF MATERIAL WHICH IS LESS THAN 50% SOLID Ж CORNER LOT-19' SETBACK FROM PROPERTY LINE (FOR BOTH FRONT Ж AND SIDE STREET LOT LINES), BEFORE FENCE CAN BE 6' TALL. SIDE AND REAR YARDS-MAXIMUM FENCE HEIGHT IS 6'

Ж

FENCE (ALONG DRIVE/ALLEY THAT INTERSECTS A STREET)
MAY ONLY BE 30" TALL FOR 25' IN ANY DIRECTION FROM THE \*

RIGHT-NF-WAY